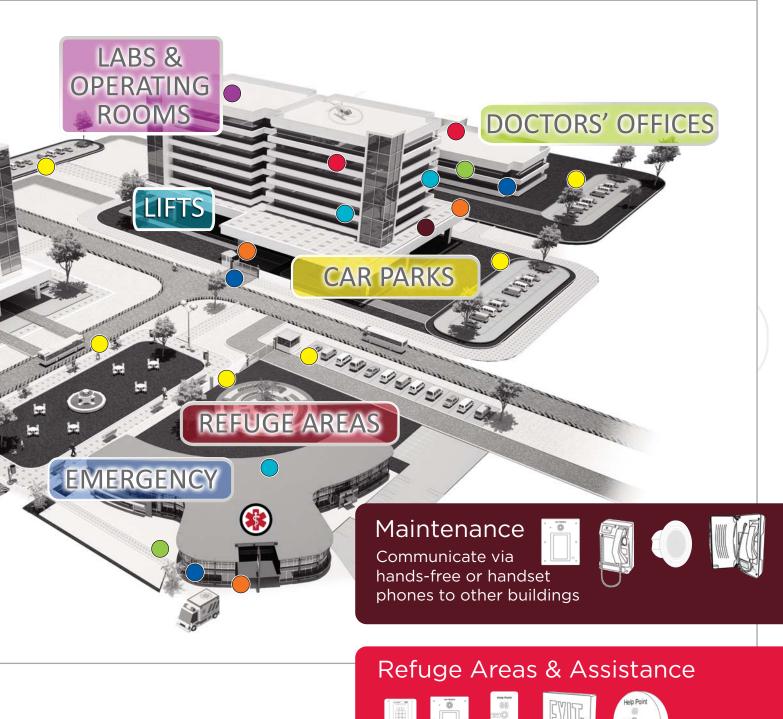

## Entry Points

Identify visitors, audio/video intercom and security access

Audio/Video, access emergency phones for immediate assistance, and day to day communications

## Labs/Operating/Exam Rooms

Communicate between buildings, waiting rooms and nurses stations, and day to day communications

## Doctors' Offices, Hallways, & Nurses Stations

Communicate via phone; office to office, office to hallways, office to stations, building to building, and day to day communications

## Campus Grounds & Car Parks

Access emergency phones & towers for immediate assistance

Control room for video monitoring, access control, phone system monitoring