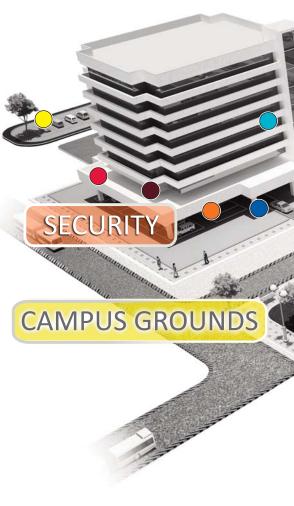

## Campus Grounds & Car Parks

Access emergency phones & towers for immediate assistance

Control room for video monitoring, access control, phone system monitoring