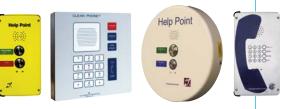

#### Models

- 116-02-0022-102 DDA Help Point, 2 Button, VoIP\*
- 116-02-0418-01W Clean Phone VoIP Telephone\*\*
- 122-02-0012-11W PHP400 Help Point, 2 Button, VoIP
- 114-02-055G-009 Sentinel, 16 Button, VoIP\*
- 100-02-0257-003 DDA Rear Enclosure, gloss yellow
- 100-02-0082-001 Mounting Post, 1.57m, Grey
- 100-02-0697-001 Mounting Post for PHP400

#### Models

- 115-02-001J-112 Commander, Handset, 18 Button, VoIP
- 114-02-001J-122 Titan, Handset, 18 Button, VoIP
- 100-02-0082-001 Mounting Post, 1.57m, Grey
- 100-02-0082-002 Mounting Post, 1.57m, Yellow