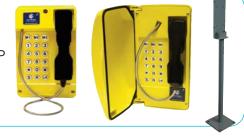

## DISABILITY-FRIENDLY, VANDAL RESISTANT HELP POINTS & CLEAN ROOM PHONES

#### Models

- 116-02-0022-102 DDA Help Point, 2 Button, VoIP\*
- 116-02-0418-01W Clean Phone VoIP Telephone\*\*
- 122-02-0012-11W PHP400 Help Point, 2 Button, VoIP
- 114-02-055G-009 Sentinel, 16 Button, VoIP\*
- 100-02-0257-003 DDA Rear Enclosure, gloss yellow
- 100-02-0082-001 Mounting Post, 1.57m, Grey
- 100-02-0697-001 Mounting Post for PHP400