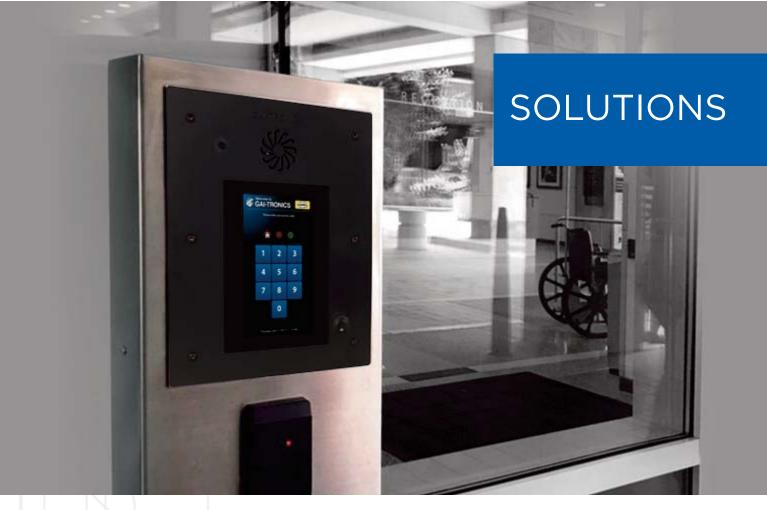

### HUBBCOM<sup>™</sup> IP DEVICES

Multi-function IP endpoint. Available in desktop and flush-mount options.

- GSC1100 Desktop/Wall-mount with handset\*
- GSC2100 Desktop/Wall-mount hands-free\*
- GSC3100 Flush-mount with handset\*
- GSC4100 Flush-mount hands-free\*
- GRC600 RemotelP Device

## Campus Grounds & Car Parks

Access emergency phones & towers for immediate assistance

Control room for video monitoring, access control, phone system monitoring