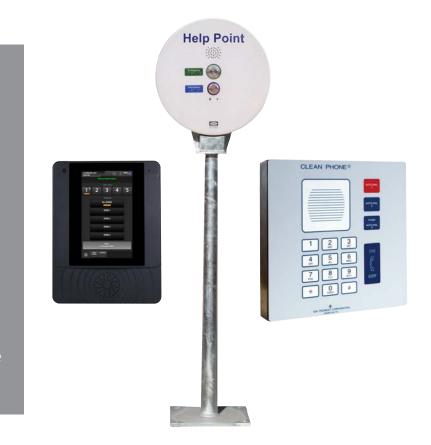

## DISABILITY-FRIENDLY, VANDAL RESISTANT HELP POINTS & CLEAN ROOM PHONES

#### Models

- 116-02-0022-102 DDA Help Point, 2 Button, VoIP\*
- 116-02-0418-01W Clean Phone VoIP Telephone\*\*
- 122-02-0012-11W PHP400 Help Point, 2 Button, VoIP
- 114-02-055G-009 Sentinel, 16 Button, VoIP\*
- 100-02-0257-003 DDA Rear Enclosure, gloss yellow
- 100-02-0082-001 Mounting Post, 1.57m, Grey
- 100-02-0697-001 Mounting Post for PHP400